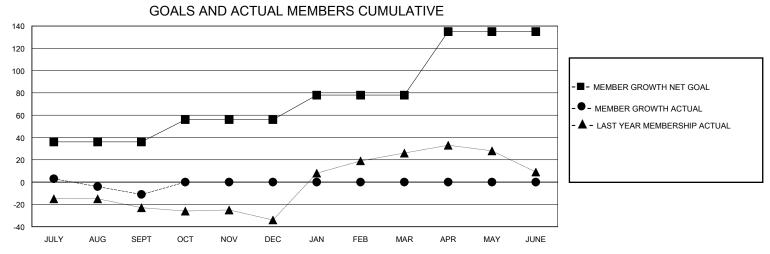

## District 13 OH4

Results as of: 9/30/2024

| GMT:          |               | LOC         | CATION OHIO   |                       |                        |                         | GMT CA                                            |  |
|---------------|---------------|-------------|---------------|-----------------------|------------------------|-------------------------|---------------------------------------------------|--|
|               | Club          | os          |               | Members               |                        |                         |                                                   |  |
|               | RESULTS FOR   | R 2024-2025 |               | RESULTS FOR 2024-2025 |                        |                         |                                                   |  |
| QUARTER       | NEW CLUB GOAL | NEW CLUBS   | DROPPED CLUBS | QUARTER MEMI          | BER GROWTH NET<br>GOAL | MEMBER GROWTH<br>ACTUAL | DROPPED<br>MEMBERS ACTUA<br>(including transfers) |  |
| JULY/AUG/SEPT | 0             | 0           | 0             | JULY/AUG/SEPT         | 36                     | 15                      | 24                                                |  |
| OCT/NOV/DEC   | 1             | 0           | 0             | OCT/NOV/DEC           | 20                     | 0                       | 0                                                 |  |
| JAN/FEB/MAR   | 0             | 0           | 0             | JAN/FEB/MAR           | 22                     | 0                       | 0                                                 |  |
| APR/MAY/JUNE  | 0             | 0           | 0             | APR/MAY/JUNE          | 57                     | 0                       | 0                                                 |  |