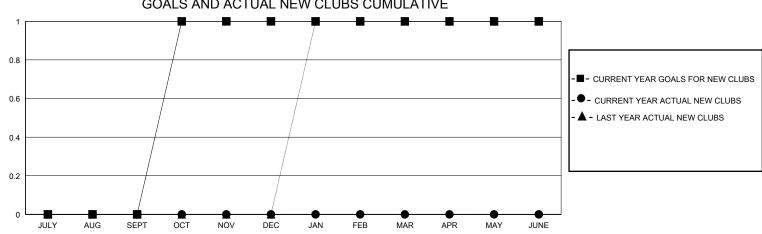

## District 13 OH4

Results as of: 9/30/2024

| GMT:          |               | LOC         | CATION OHIO   |                       |                        |                         | GMT CA                                            |  |
|---------------|---------------|-------------|---------------|-----------------------|------------------------|-------------------------|---------------------------------------------------|--|
|               | Club          | os          |               | Members               |                        |                         |                                                   |  |
|               | RESULTS FOR   | R 2024-2025 |               | RESULTS FOR 2024-2025 |                        |                         |                                                   |  |
| QUARTER       | NEW CLUB GOAL | NEW CLUBS   | DROPPED CLUBS | QUARTER MEMI          | BER GROWTH NET<br>GOAL | MEMBER GROWTH<br>ACTUAL | DROPPED<br>MEMBERS ACTUA<br>(including transfers) |  |
| JULY/AUG/SEPT | 0             | 0           | 0             | JULY/AUG/SEPT         | 36                     | 15                      | 24                                                |  |
| OCT/NOV/DEC   | 1             | 0           | 0             | OCT/NOV/DEC           | 20                     | 0                       | 0                                                 |  |
| JAN/FEB/MAR   | 0             | 0           | 0             | JAN/FEB/MAR           | 22                     | 0                       | 0                                                 |  |
| APR/MAY/JUNE  | 0             | 0           | 0             | APR/MAY/JUNE          | 57                     | 0                       | 0                                                 |  |